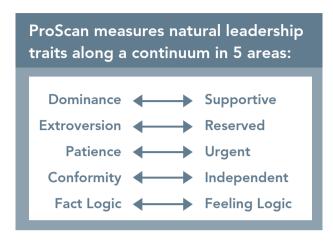

the market which give more of an x-ray view or one-dimensional view of a person's personality or a team dynamics. The ProScan assessment reaches deeper with a multi-dimensional view of how people are wired, what people are experiencing in their lives and how people are responding to the world around them.

Individual assessments are beneficial for pastors and staff members to evaluate their leadership traits and the extent to which those traits are being

evaluate their leadership traits and the extent to which those traits are being utilized in their current setting. Pastors considering new calls or pastoral candidates will find this helpful to better understand themselves & what support they might need as they move into a new congregation.



## ABOUT THE PROSCAN

#### THE MEASUREMENTS



In addition to understanding the natural leadership traits, the tool also measures:

Energy level & energy style of the individual

Satisfaction level the individual is experiencing in their current position

Pressure from current stressors

Energy drain that a person is experiencing to adapt to current stressors

## THE RESULTS

The results of the ProScan provide valuable information for self-discovery and personal growth. They are split into 3 areas of interpretation.

Basic Natural Self

2 Stresses and Challenges

Response to Environment & Perception

### **PRICING**



#### **INDIVIDUAL PROSCAN**

Individual ProScan assessment with a 60 minute virtual consultation



#### **TEAMSCAN**

Build staff relationships with both the ProScan assessments as well as a group consultation package